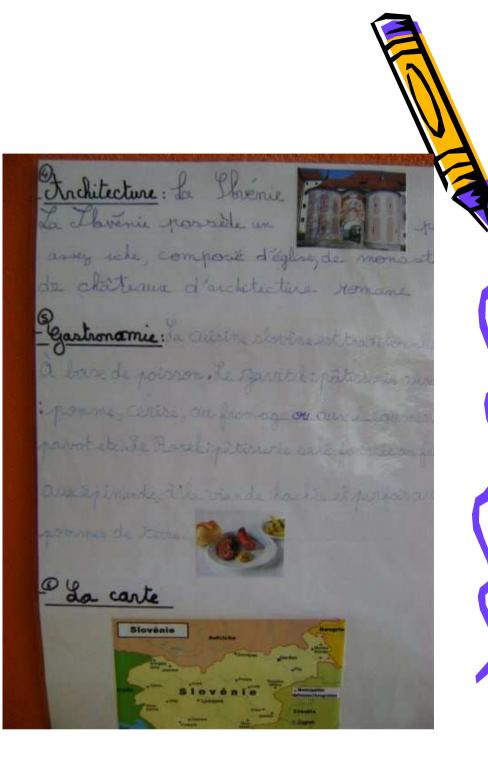

A COL









## @ Le drapeau:

Le drapeau national représente les tois sommets du bigher, le plus huit mostryre Iloiene (2861 milie). <u>Aus sports</u>: Le sport le plus populaire entre est surement le ski alpin. Andrej populaire entre des meilleurs de mode monde, Inc. Rueger cos et le coupe du mode and con miner ter cos et 2 cos et 2 cos football florine est en diclin. <u>Siminalités</u>: Langue finide : Ilaime Italig hongers. Capitale Ljulljama population (2 cos cos) Plus grande Italie Ljulljama





La Sologne Lupenfille = 3 12 685 mi Allmagn Republique Ehiones Republican 38 500 536 Equital. : Varence : 2 2 51 474 hat Edination de Pressie moniais : 2.54 de l'ant Cottall, Emis, major tetivite dominante stanceltie Plat traditionmel Bigos La seconde querres mondiales: la Rologne durient aussi le la privice de la mise en aline du ginaid des juit d'Euge acquée E Union Européonne . 100 Jean pier !! Maria Skladyistic - Old