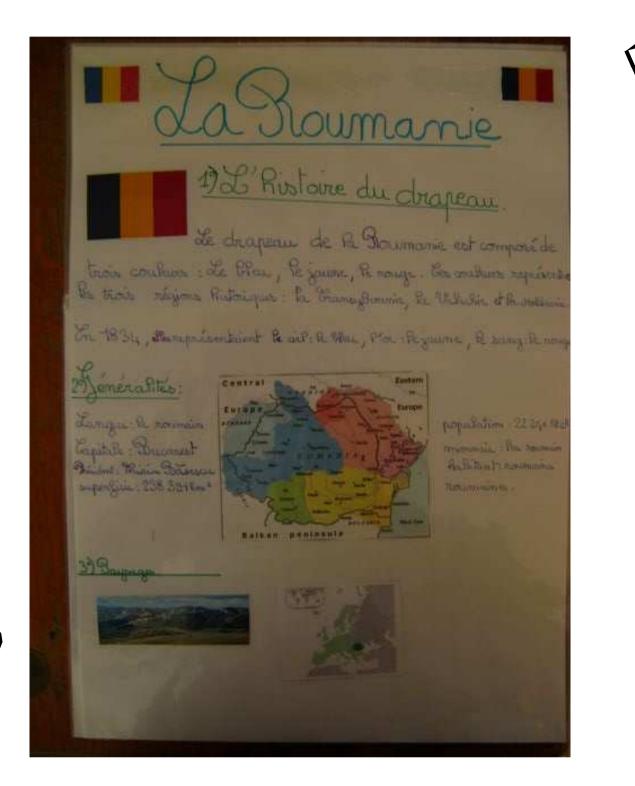

<u>Aus sports</u>: Le sport le plus populaire entre est surement le ski alpin. Andrej populaire entre des meilleurs de mode monde, Inc. Rueger cos et le coupe du mode and con miner ter cos et 2 cos et 2 cos football florine est en diclin. <u>Siminalités</u>: Langue finide : Ilaime Italig hongers. Capitale Ljulljama population (2 cos cos) Plus grande Italie Ljulljama





La Sologne Lupenfille = 3 12 685 mi Allmagn Republique Ehiones Republican 38 500 536 Equital. : Varence : 2 2 51 474 hat Edination de Pressie moniais : 2.54 de l'ant Cottall, Emis, major tetivite dominante stanceltie Plat traditionmel Bigos La seconde querres mondiales: la Rologne durient aussi le la privice de la mise en aline du ginaid des juit d'Euge acquée E Union Européonne . 100 Jean pier !! Maria Skladyistic - Old