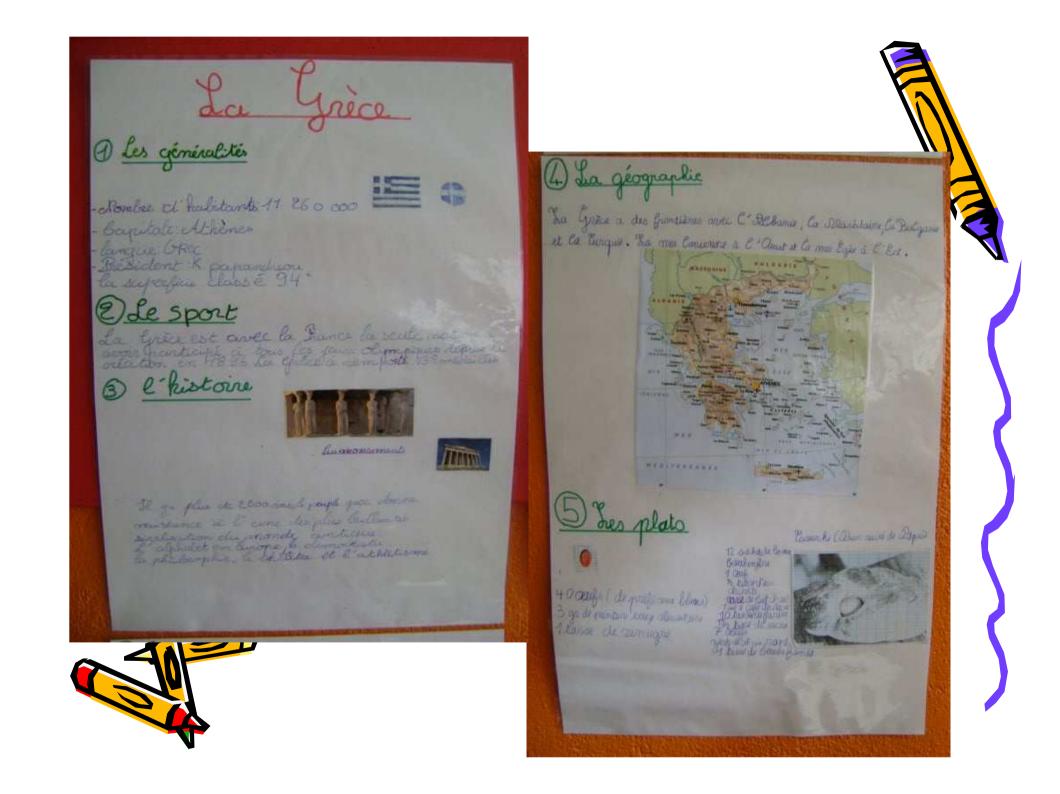

A COL









## @ Le drapeau:

Le drapeau national représente les tois sommets du bigher, le plus huit mostryre Iloiene (2861 milie). <u>Aus sports</u>: Le sport le plus populaire entre est surement le ski alpin. Andrej populaire entre des meilleurs de mode monde, Inc. Rueger cos et le coupe du mode and con miner ter cos et 2 cos et 2 cos football florine est en diclin. <u>Siminalités</u>: Langue finide : Ilaime Italig hongers. Capitale Ljulljama population (2 cos cos) Plus grande Italie Ljulljama





La Sologne Lupenfille = 3 12 685 mi Allmagn Republique Ehiones Republican 38 500 536 Equital. : Varence : 2 2 51 474 hat Edination de Pressie moniais : 2.54 de l'ant Cottall, Emis, major tetivite dominante stanceltie Plat traditionmel Bigos La seconde querres mondiales: la Rologne durient aussi le la